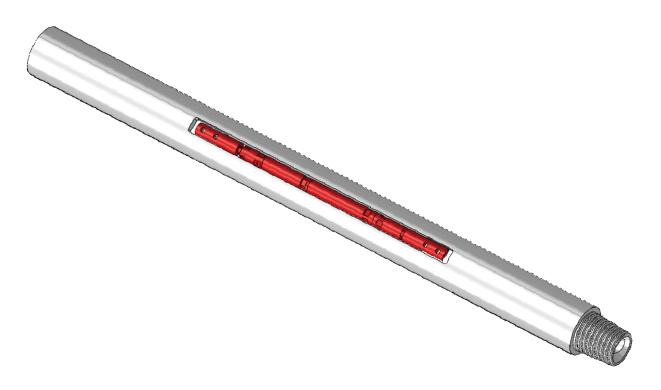

## Tubing Carrier (TC-1280)

This tubing carrier is designed for one (1) memory pressure gauge. The gauge is ported to the outside of the carrier. The carrier has a 2.87" outside diameter with a 1.5" off center inner diameter.

| Outside Diameter | 2.9 in. (7.3 cm)                 |
|------------------|----------------------------------|
| Inside Diameter  | 1.5 in. (3.81 cm) (Off Center)   |
| Overall Length   | 45 in. (1.14 m)                  |
| Make-up Length   | 42.3 in. (1.07 m)                |
| Material         | Inconel 718                      |
| Threads          | Hydril 511 (pin x box)           |
| Gauge Porting    | Outside Pressure Only            |
| Number of Gauges | One (1) HT-750 ¾" Pressure Gauge |
| Tensile Strength | 191,000 lbs.                     |